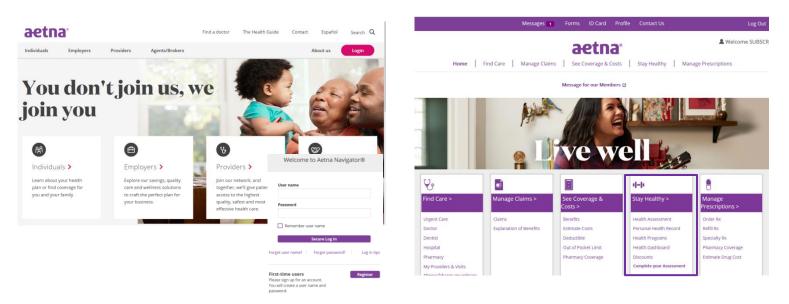

## Step 1: Complete your Health Assessment

- · Go to www.aetna.com and click on "Log In/Register". Enter your user name and password
- If you're a new user, click on "Register"
- On the home page, click on "Complete your Assessment" under Stay Healthy

- On your Health Dashboard, go to "Launch My Health Assessment"
- It'll take about 15 minutes to complete your health assessment. Your responses are kept confidential on a secure site. It's protected with a password. So the details you give us are safe, too.
- After completing your health assessment you'll receive a personalized report that provides your:
  - Overall health score
  - Top Strengths
  - Other health recommendations
  - Risk levels for diseases & conditions
  - Strategies for success and access to online health coaching journeys