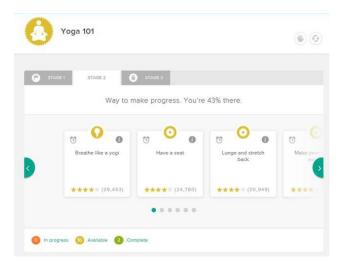

## Your Badges

 Once you are in your Journey, sign up for Steps that are meaningful and achievable to you. Continue completing the Steps until you unlock the Challenge Step and progress to the next Stage.