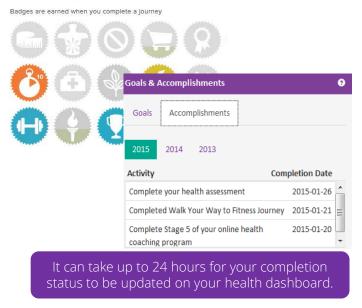

## Step 2: Complete your Journey

 Upon completion of the health assessment, go to the "Topics" page and choose a healthy lifestyle behavior you want to change. Select a Journey.

 Your Journey is complete once you finish all of the Stages. At the end, you'll earn a Badge in your Profile to mark your accomplishment. You can also track the completion of your health assessment and your Journeys on your Health Dashboard page. Look for the Goals & Accomplishments box:

## Your Badges

 Once you are in your Journey, sign up for Steps that are meaningful and achievable to you. Continue completing the Steps until you unlock the Challenge Step and progress to the next Stage.