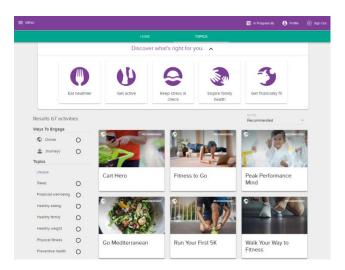

## Step 2: Complete your Journey

 Upon completion of the health assessment, go to the "Topics" page and choose a healthy lifestyle behavior you want to change. Select a Journey.

 Your Journey is complete once you finish all of the Stages. At the end, you'll earn a Badge in your Profile to mark your accomplishment. You can also track the completion of your health assessment and your Journeys on your Health Dashboard page. Look for the Goals & Accomplishments box: